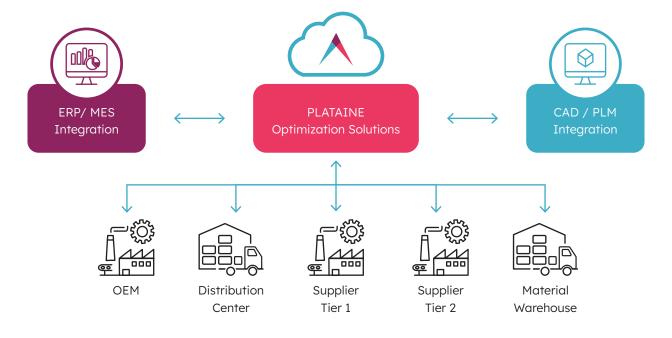

#### **EXTENDED COMMUNICATION BETWEEN SUPPLIERS AND CUSTOMERS**

The Supplier Connectivity Manager is now accessible across multiple factory locations, making it easy for manufacturers to track materials across their entire production and supply chain network and significantly improve inventory planning. Any manufacturing organization can easily add new suppliers and also manage multiple shipments to its customers. The manufacturer can seamlessly manage multiple shipments that are received from multiple suppliers, which can be easily self-configured.