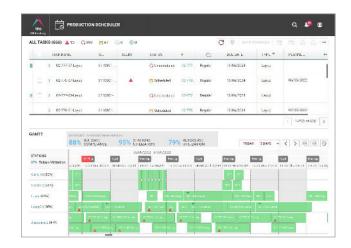

# **Key Features**

- Intuitive user face
- Using drag and drop to schedule
- Capacity driven plan and automatic validation of assigned tasks
- Continuous optimization and reaction to changes and unexpected events
- Real-time production progress monitoring and alerts

#### AI Digital Assistant predicts and alerts to minimize risks

- Track production progress and compare planned vs. actual
- Automatically calculates work order completion prediction based on the station capacity, tasks queue, and work order completion status
- Alerts are sent to prevent missing production deadlines
- The algorithm re-adjusts and re-assigns the tasks to keep the schedule valid and optimized
- Scheduling objectives are goals driven and can be set and adjusted by the company/user
- Optimized and optimal schedule creation with one-click considering multi-dimensional resources availability
- Semi-automatic and manual scheduling tools to schedule tasks with intuitive UX